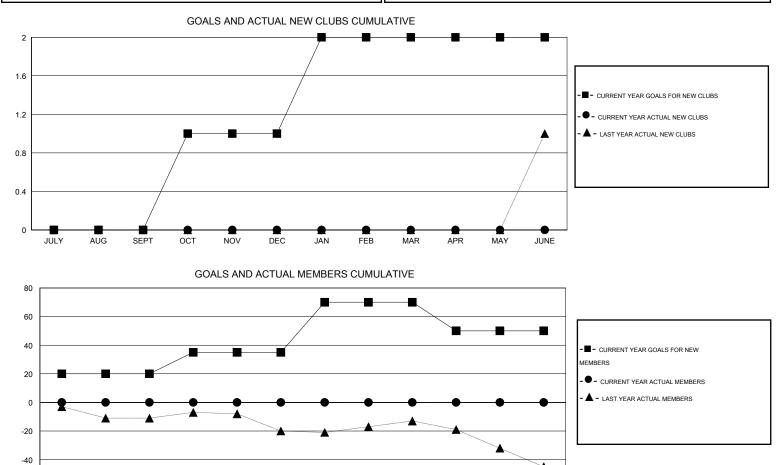

## GMT: Ton Soeters

| GMT: Ton Se           | oeters           |           | LOCATIO          | N ENGLAND        |                       |                    |                                     |                    | GMT CA 4         |
|-----------------------|------------------|-----------|------------------|------------------|-----------------------|--------------------|-------------------------------------|--------------------|------------------|
| Clubs                 |                  |           |                  |                  | Members               |                    |                                     |                    |                  |
| RESULTS FOR 2016-2017 |                  |           |                  |                  | RESULTS FOR 2016-2017 |                    |                                     |                    |                  |
| QUARTER               | NEW CLUB<br>GOAL | NEW CLUBS | DROPPED<br>CLUBS | NET<br>GAIN/LOSS | QUARTER               | NEW MEMBER<br>GOAL | CHARTER AND<br>NEW MEMBERS<br>ADDED | DROPPED<br>MEMBERS | NET<br>GAIN/LOSS |
| JULY/AUG/SEPT         | 0                | 0         | 0                | 0                | JULY/AUG/SEPT         | 20                 | 0                                   | 0                  | 0                |
| OCT/NOV/DEC           | 1                | 0         | 0                | 0                | OCT/NOV/DEC           | 15                 | 0                                   | 0                  | 0                |
| JAN/FEB/MAR           | 1                | 0         | 0                | 0                | JAN/FEB/MAR           | 35                 | 0                                   | 0                  | 0                |
| APR/MAY/JUNE          | 0                | 0         | 0                | 0                | APR/MAY/JUNE          | -20                | 0                                   | 0                  | 0                |